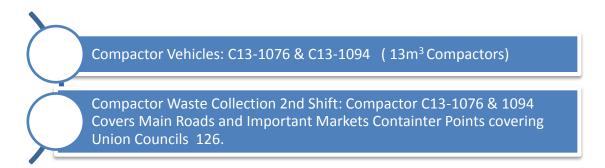

#### Solid Waste Collection Operation (Container Collection) Details

Containers Placed: 106 Container Points:62 Compactor Vehicles: C13-1004, C13-1009 C13-1037 (13m3 Compactors) Compactors Waste Collection: 13m3 Compactor can carry 9-10 tons of waste in single trip.

## 5 Compactor Vehicle Staff Deployment for Union Council

| Con | Conservancy Supervisor = Rizwan(0324-4094234) |                               |     | Supervisor =Ali (0301-5550621) |                                  |  |
|-----|-----------------------------------------------|-------------------------------|-----|--------------------------------|----------------------------------|--|
|     | 1st shift                                     |                               |     |                                | 2nd shift                        |  |
| UC  | Vehicle<br>No.                                | Driver Name & Mobile          | UC  | Vehicle<br>No.                 | Driver Name & Mobile             |  |
|     | 1004                                          | Muhammad Azeem (0322-6866575) |     | 1076                           | Hasan Javed (0313-7778773)       |  |
| 126 | 1094                                          | Sarfraz (0300-4816163)        | 126 | 1094                           | Raja Abdur Rehman (0333-4235741) |  |
|     | 1037                                          | Saqlain shah (0300-4412496)   |     |                                |                                  |  |