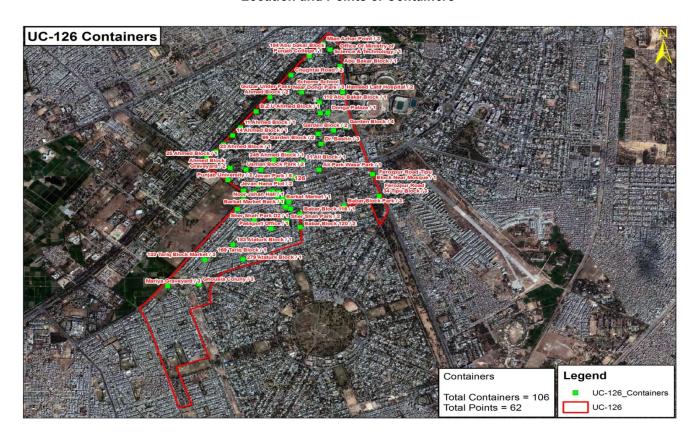

- ✓ Total 106 waste containers are in place in Union Council at 62 different Points.
- ✓ Total waste storage capacity in 106 containers is 26.5 tons in two time lifting.
- ✓ Three Compactors are deployed for waste collection in Union Council. Compactor has two helpers equipped with all necessary operational tools and PPE's (Personal protective equipment's).
- ✓ Compactor's responsibility is to lift all the containers in its route during the shift and also to collect all open heaps from the roads and streets to maintain efficient cleanliness standards.

#### Solid Waste Collection Operation (Container Collection) Details

Containers Placed: 106 Container Points:62 Compactor Vehicles: C13-1004, C13-1009 C13-1037 (13m3 Compactors) Compactors Waste Collection: 13m3 Compactor can carry 9-10 tons of waste in single trip.

#### **Location and Points of Containers**