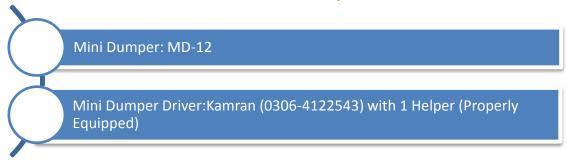

#### **Door to Door Collection Details**

We have deployed Mini Dumper in each union council i.e. MD-12 in UC-126. Mini Dumper is currently working with OZPAK JINGLE and achieving 100% efficiency, collecting Door to Door waste from all over the union council.