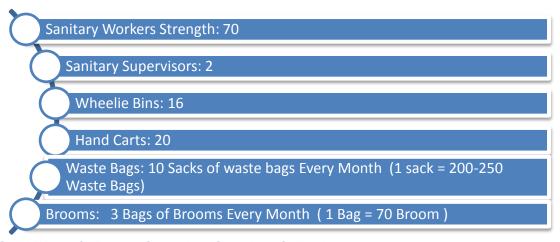

#### Beat list of UC-126:

| Name of Worker        | Computer# | Beat Name                                     |  |
|-----------------------|-----------|-----------------------------------------------|--|
| Yaqoob s/o Barkat     | 13648     | Rafi Plaza Back Side Plot                     |  |
| Shan s/o Munir        | 9039      | Mariyaan road                                 |  |
| Pervaiz s/o Wassan    | 8877      | Barkat Markit                                 |  |
| Mansha S/O<br>Chanan  | 28260     | Mughale Azam Signal To Campus underpus        |  |
| Sardar s/o Khairat    | 9199      | Kalma Chowk telephone exchange to sadar plaza |  |
| Allah Ditta s/o Lal   | 8911      | kalma chowk to under pas to sadar plaza       |  |
| Lal s/o Nawab         | 26145     | Barkat Markit to mughale Azam Signal          |  |
| Saima w/o Javaid      | 89        | Aibak block main to barkat market block       |  |
| Razia w/o Gulzar      | 95        | Aibak block main to barkat market block       |  |
| Palos s/o Ashiq       | 762       | Kalma Chowk U-Turn                            |  |
| Nagina s/o Arshad     | 76        | barkat market                                 |  |
| Salma w/o Nazeer      | 30130     | barkat market                                 |  |
| Rehna d/o Younas      | 757       | salar plaza to mosque + plot                  |  |
| Rani w/o Bota         | 13375     | Aibak block                                   |  |
| Safdar s/o Pyara      | 9849      | Auranzaib Block                               |  |
| Kala s/o Inayat       | 10548     | regular Absent                                |  |
| Sohail s/o Jalal      | 13598     | regular Absent                                |  |
| Siddque s/o Bagh      | 13412     | Mini dumper                                   |  |
| Waris s/o Nizam       | 13019     | meni market ata turk block                    |  |
| Mushtaq s/o<br>Wassan | 7014      | tariq block mariam nawaz wali street          |  |
| Latif s/o Rafique     | 8911      | ghosia colony marrian                         |  |
| Anwar w/o Manzor      | 9135      | aurang zaib block                             |  |
| Azmat w/o Anwar       | 13388     | shear shah block                              |  |
| Babar jan s/o Khalid  | 28480     | Supervisor                                    |  |
| Mohsin s/o Bota       | 5891      | Compactor helper                              |  |

| Amir s/o Sadiq              | 29436 | Compactor helper                         |  |  |
|-----------------------------|-------|------------------------------------------|--|--|
| Bashir s/o Darshan          | 5981  | tariq block mariam nawaz wali street     |  |  |
| Waris s/o Jeta              | 26130 | Mariyaan road                            |  |  |
| Botta s/o Aziz              | 10431 | model town morr to telephone exchange    |  |  |
| Mariem s/o Sadique          | 26562 | shershah park + pasport office           |  |  |
| poma s/o Bashir             | 13391 | barkat markit plot and side street       |  |  |
| Saba w/o Imran              | 13029 | tipu block park to 48 tipu block         |  |  |
| Irfan s/o Javid             | 84    | marrian signal to faisal town road       |  |  |
| Fozia w/o Sharief           | 91    | Shershah park to Hamayet-e-Islam College |  |  |
| Shamin w/o Pervaiz          | 930   | PTCL exchange to babar block             |  |  |
| Saleem s/o Jagga            | 107   | Aisha parlor to 62 tipu block            |  |  |
| Javed s/o Allah Dita        | 108   | total petrol pump to skan college        |  |  |
| Liaqat s/o Ashiq            | 96    | Barket market                            |  |  |
| William S/o Gulzar          | 72    | Compactor (door-to-door collection)      |  |  |
| Madina w/o Iqbal            | 750   | Barkat Market Main                       |  |  |
| Shahzad s/o Haidar          | 764   | Compactor                                |  |  |
| Kala s/o Bagh               | 13384 | model town morr to babar Block           |  |  |
| Rafique s/o Kaka 13195 Bark |       | Barkat market to kuma kasai road         |  |  |
| Rasheed s/o Neor            | 8105  | regular Absent                           |  |  |
| Alees w/o Naja              | 13395 | garden block + street                    |  |  |
| bashiran w/o rehmat         | 13404 | ALI Block + street                       |  |  |
| gafor s/o Channa            | 13392 | Baildar                                  |  |  |
| Majidan s/o sain            | 13382 | kalma chowk to dongan plaza + street     |  |  |
| Ramzan s/o hakim            | 13398 | abubakar block + street                  |  |  |
| naja s/o bao                | 13386 | ahmad block + street                     |  |  |
| yaqoob s/o hussain          | 13374 | new campus to gulzar under pass          |  |  |
| jugno s/o meraj             | 8314  | ameenpark + street                       |  |  |
| bashir s/o khushala         | 6999  | with compactor                           |  |  |
| bhola s/o nawab             | 8315  | with compactor                           |  |  |
| qasim s/o nawab             | 8899  | jevan hanna shafie street                |  |  |
| hamidan s/o sharief         | 9084  | usman block + street                     |  |  |
| rasheed s/o nazeer          | 9493  | jevan hanna main bazar to street         |  |  |
| nadeem s/o saleem           | 13383 | Jevaan Hanna Pind                        |  |  |
| shehzad s/o qaim            | 7011  | ahmadblock + street                      |  |  |
| ilyas s/o khushi            | 13407 | jevan hanna main bazar + street          |  |  |
| manzoor s/o latif           | 8900  | raja market + market                     |  |  |
| shoukat s/o mukhtar         | 27377 | Mini dumper                              |  |  |
| shahid s/o sadique          | 26364 | 2nd shift compactor                      |  |  |

|                        |       | <u> </u>                                          |  |  |
|------------------------|-------|---------------------------------------------------|--|--|
| mancha s/o sardar      | 26349 | Jevan Hanna Mariyaan street                       |  |  |
| hanifan s/o anayat     | 26282 | raja market to police work shop feroze pure road  |  |  |
| anayat s/o labha       | 5783  | pholon wala chowk to total pump main road         |  |  |
| razia s/o anayat       | 26239 | pholon wala chowk to total pump main road         |  |  |
| Parveen s/o<br>Shahzad | 30129 | Primary school Jevan hanna band galian            |  |  |
| razia s/o nadeem       | 754   | pholon wala chowk to campus main feroze pure road |  |  |
| kashif s/o mukhtar     | 752   | Mini dumper                                       |  |  |
| Ghafoor s/o Akbar      | 756   | Muslim town more to gulzar underpass              |  |  |
| Sajid s/o Niamat       | 763   | Compactor                                         |  |  |
| Bilal s/o Maher        | 11769 | Police station jevaan hanna road                  |  |  |
| Sadiq s/o lal          | 26248 | Baildar barkat market                             |  |  |
| Suriya w/o sultan      | 371   | Mariyaan signal to major shoaib shaheed road      |  |  |
|                        |       |                                                   |  |  |