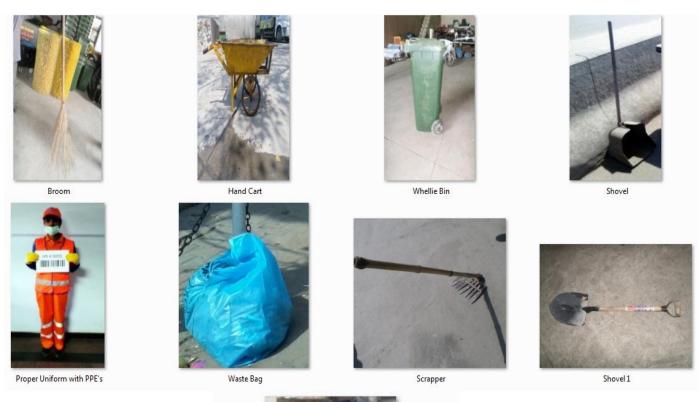

- ✓ Manual sweeping in first shift is carried out from 6AM to 2PM.
- ✓ Personal protective equipment's include Proper uniform, Gloves, Mask, Proper Shoes, Long Boots and Rain Coat in case of monsoon Season.
- ✓ Operational Requirement for Sanitary Worker includes Broom, Shovel, Wheelie Bin, Waste Bags, Scrapper and Hand Cart.

# Özkartallar Campak Joint Venture Pictorial View of Operational Equipment's, PPE's & Monsoon SOP's for Sanitary Worker

- ✓ Sanitary Workers are managed by Sanitary Supervisors in Union Council and each sanitary worker has its own defined Beat (Area).
- ✓ During Manual Sweeping Operation in 1<sup>st</sup>Shift, Waste is also collected by sanitary workers from households i.e. collected from their house entrance.
- ✓ Waste Bags are also used by sanitary workers to collect the waste from the roads, streets and households which are than hauled through Wheelie bins and Hand carts to the waste containers.