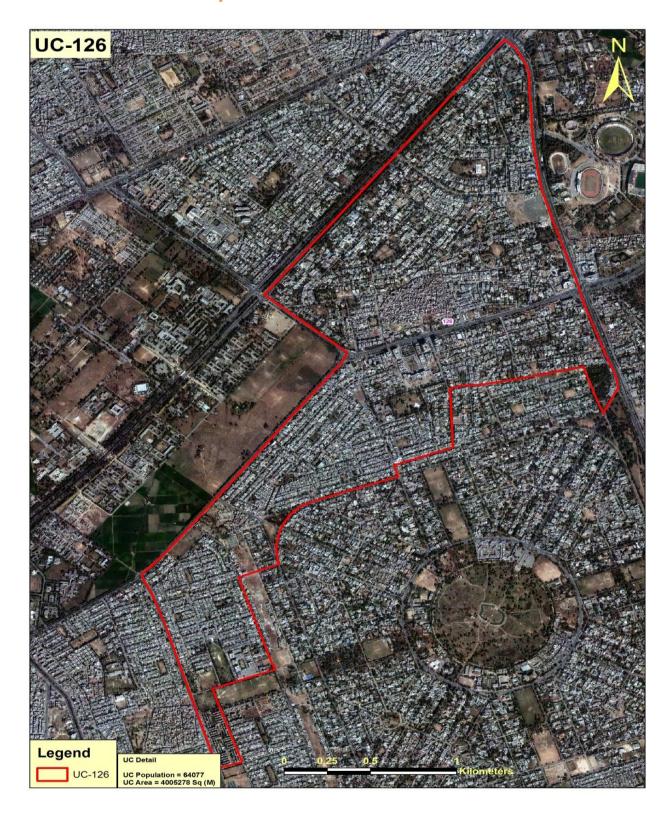

# **Map of UC 126 Garden Town**

#### 1. Introduction

Union Council – 126 (Garden Town) is located in Gulberg Town. Total area of the UC is 3003958 m2 with population of 48957. This area is predominantly middle income area with planned settlement.