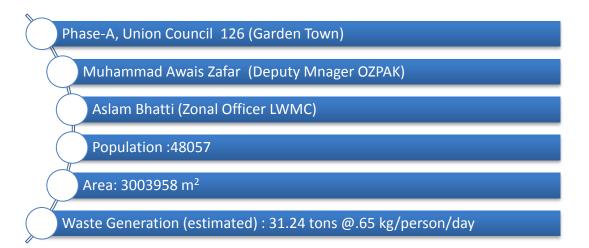

#### 1. Introduction

Union Council – 126 (Garden Town) is located in Gulberg Town. Total area of the UC is 3003958 m2 with population of 48957. This area is predominantly middle income area with planned settlement.

#### 2. Solid Waste Generation

Estimated solid waste generation is 31.24 tons per day @ waste generation rate of 0.65 kg/person/day.