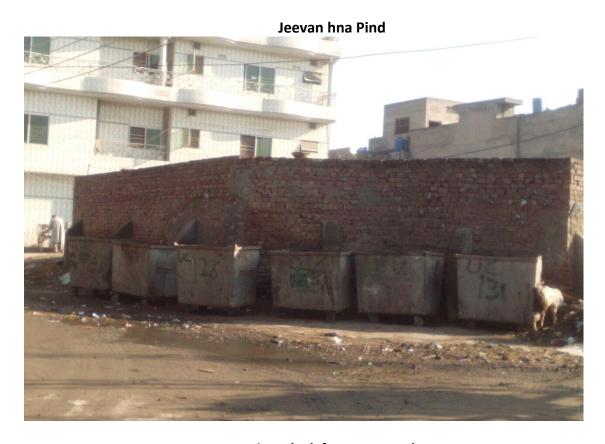

## Manual Sweeping Operation Details

Solid Waste Collection Operation (Container Collection)

Solid waste generated is stored in waste containers which are placed all over the Union Council. These waste containers are lifted by Hydraulic Compactor Vehicles moving in the union council on a specific route for the purpose of waste collection and dump the waste at Valencia Workshop.

- ✓ Total 106 waste containers are in place in Union Council at 62 different Points.
- ✓ Total waste storage capacity in 106 containers is 26.5 tons in two time lifting.
- ✓ Three Compactors are deployed for waste collection in Union Council. Compactor has two helpers equipped with all necessary operational tools and PPE's (Personal protective equipment's).
- ✓ Compactor's responsibility is to lift all the containers in its route during the shift and also to collect all open heaps from the roads and streets to maintain efficient cleanliness standards.

#### **Location and Points of Containers**