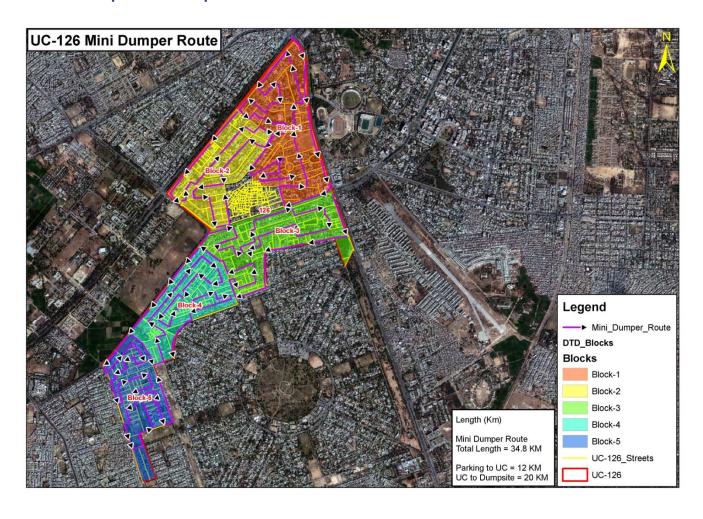

was working with 70-80 % efficiency but we have implemented a new plan due to which we are able to achieve 100% Door to Door Waste collection
- ✓ To make sure the efficiency of this plan to be 100% we collected all the background data necessary for the
  proper functioning of Mini Dumper in Union Council i.e. Original (Local) Names of Minor Streets and Roads
  to be displayed on the maps so that we can easily monitor and communicate with our responsible person
  during door to door collection Operation.

#### **Door to Door Collection Details**

We have deployed Mini Dumper in each union council i.e. MD-12 in UC-126. Mini Dumper is currently working with OZPAK JINGLE and achieving 100% efficiency, collecting Door to Door waste from all over the union council.



# Mini Dumper route map:



# 7 Problematic Point:

There following problematic points of uc 126



**Tipu Block ferozpur Road** 



# 8 Public Awareness

- Distribution of leaflets along-with bags distribution has been done as per contract.
- Announcement(OZPAK JINGLE) of waste collection when pickup will move in the area
- Involvement of public representatives in mass awareness campaign