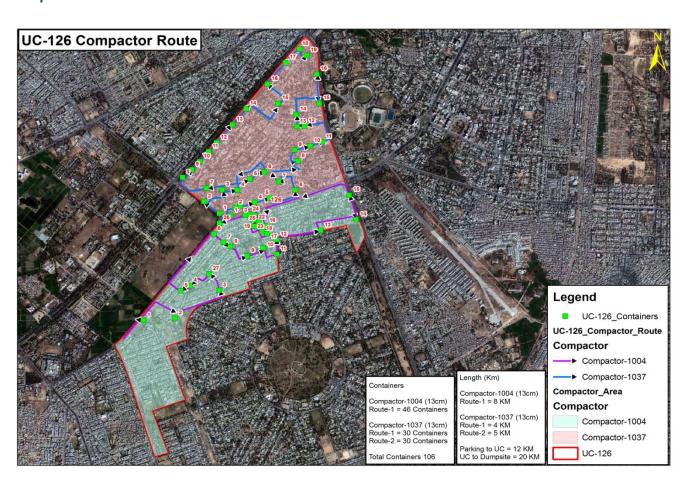

# **Compacter route:**

- ✓ Total 106 waste containers are in place in Union Council at 62 different Points.
- ✓ Total waste storage capacity in 106 containers is 26.5 tons in two time lifting.
- ✓ Three Compactors are deployed for waste collection in Union Council. Compactor has two helpers equipped with all necessary operational tools and PPE's (Personal protective equipment's).
- ✓ Compactor's responsibility is to lift all the containers in its route during the shift and also to collect all open heaps from the roads and streets to maintain efficient cleanliness standards.

#### Solid Waste Collection Operation (Container Collection) Details

Containers Placed: 106 Container Points:62 Compactor Vehicles: C13-1004, C13-1009 C13-1037 (13m3 Compactors) Compactors Waste Collection: 13m3 Compactor can carry 9-10 tons of waste in single trip.