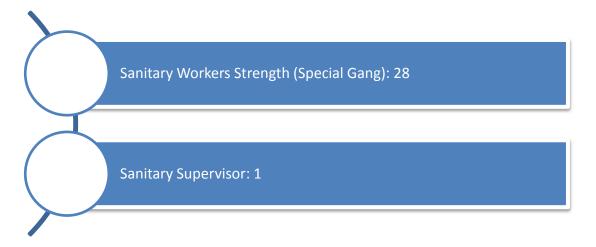

#### **Manual Sweeping Operation**

Manual sweeping of the Main roads, important markets, 1139 complaints and PMS Complaints and to co-ordinate compactors and ensure containers collections done with Special Gang (Group of Sanitary Workers) equipped with all necessary operational tools and PPE's (Personal protective equipment's)

- ✓ 2<sup>nd</sup> shift gang is the disposal of Zonal Officer of Lahore Waste Management Company.
- ✓ Manual sweeping in 2nd shift with Special Gang is carried out from 2PM to 10PM.
- ✓ Personal protective equipment's include Proper uniform, Gloves, Mask, Proper Shoes, Long Boots and Rain Coat in case of monsoon Season.
- ✓ Operational Requirement for Special Gang includes Broom, Shovel, Wheelie Bin, Waste Bags, and Scrapper.