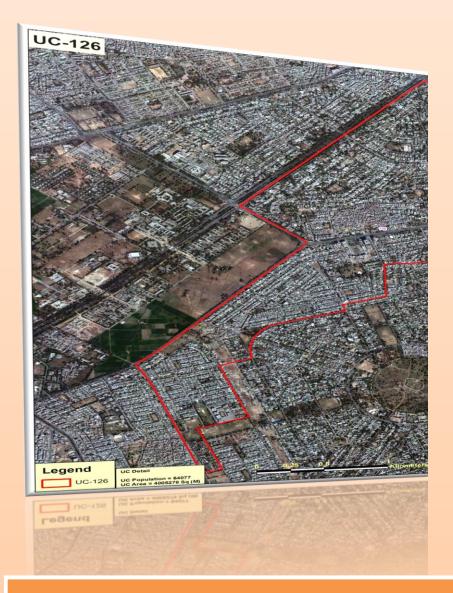

# **Map of UC 126 Garden Town**

#### 1. Introduction

Union Council – 126 (Garden Town) is located in Gulberg Town. Total area of the UC is 3003958 m2 with population of 48957. This area is predominantly middle income area with planned settlement.